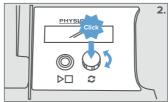

#### **SELECT YOUR TREATMENT**

Press the flashing play button once you have read the user manual.

Turn dial to select a programme. Click to confirm (Auto-repeat will restart therapy after a selected period if desired.)