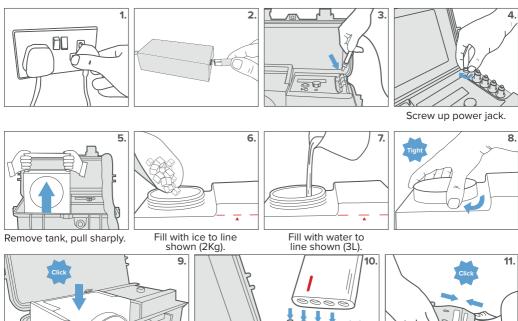

# **HOW TO USE THE PHYSIOLAB ® S1:**

Please follow the below instructions to get started! A full user manual is also enclosed and must be read before use.



We also have a 'How to Use" video on our YouTube channel.

## **SET UP**





#### **SELECT YOUR TREATMENT**



Press the flashing play button once you have read the user manual.



Turn dial to select a programme. Click to confirm (Auto-repeat will restart therapy after a selected period if desired.)



Press play button to start.

#### **DURING YOUR TREATMENT**



1st click: Therapy details



2nd click: Change temperature



3rd click: Change pressure

### **AFTER YOUR TREATMENT**













A minimum of 1 hour should be left between each treatment. Always read the full User Manual Leave any wound dressings in place