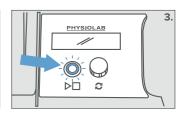

#### **SELECT YOUR TREATMENT**

Press the flashing play button once you have read the user manual.

Turn dial to select a programme. Click to confirm (Auto-repeat will restart therapy after a selected period if desired.)

Press play button to start.