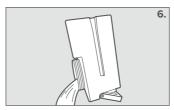

# **HOW TO USE THE PHYSIOLAB ® S1:**

Please follow the below instructions to get started! A full user manual is also enclosed and must be read before use.



We also have a 'How to Use" video on our YouTube channel.

## **SET UP**





#### **SELECT YOUR TREATMENT**



Press the flashing play button once you have read the user manual.



Turn dial to select a programme. Click to confirm (Auto-repeat will restart therapy after a selected period if desired.)



Press play button to start.

#### **DURING YOUR TREATMENT**



1st click: Therapy details



2nd click: Change temperature



3rd click: Change pressure

### **AFTER YOUR TREATMENT**













A minimum of 1 hour should be left between each treatment. Always read the full User Manual Leave any wound dressings in place