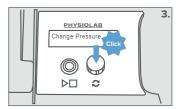

#### **DURING YOUR TREATMENT**

1st click: Therapy details

2nd click: Change temperature

3rd click: Change pressure