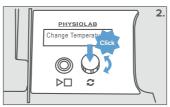

#### **DURING YOUR TREATMENT**

1st click: Therapy details

2nd click: Change temperature

3rd click: Change pressure