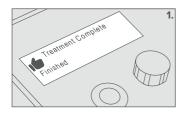

### **AFTER YOUR TREATMENT**

A minimum of 1 hour should be left between each treatment. Always read the full User Manual Leave any wound dressings in place