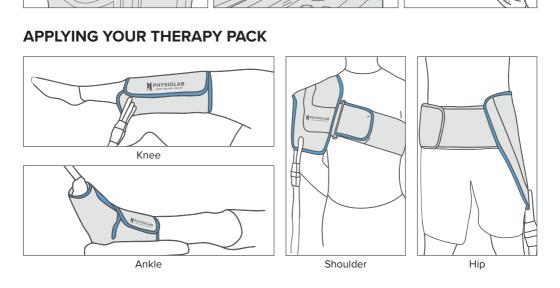

# **HOW TO USE THE PHYSIOLAB ® S1:**

Please follow the below instructions to get started! A full user manual is also enclosed and must be read before use.



We also have a 'How to Use" video on our YouTube channel.

## **SET UP**





#### **SELECT YOUR TREATMENT**



Press the flashing play button once you have read the user manual.



Turn dial to select a programme. Click to confirm (Auto-repeat will restart therapy after a selected period if desired.)



Press play button to start.

#### **DURING YOUR TREATMENT**



1st click: Therapy details



2nd click: Change temperature



3rd click: Change pressure

### **AFTER YOUR TREATMENT**













A minimum of 1 hour should be left between each treatment. Always read the full User Manual Leave any wound dressings in place