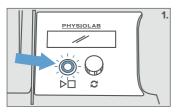

#### **SELECT YOUR TREATMENT**

Press the flashing play button once you have read the user manual.

Turn dial to select a programme. Click to confirm (Auto-repeat will restart therapy after a selected period if desired.)

Press play button to start.