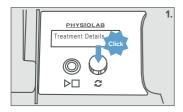

#### **DURING YOUR TREATMENT**

1st click: Therapy details

2nd click: Change temperature

3rd click: Change pressure